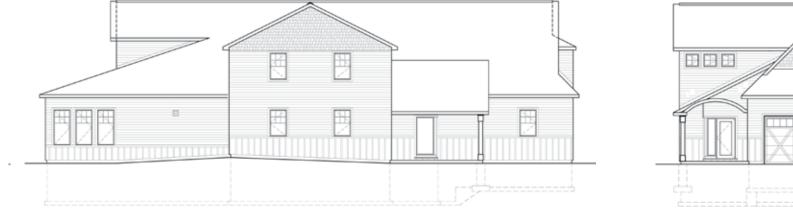

# BECKWITH



Champlain Shores is a community built for those ready to embrace life by the water. Just 45 minutes north of Barrie in the small town of Penetanguishene, it's a place where you can find both vibrant energy and quiet relaxation. With scenic trails, Georgian Bay at your doorstep, and dockage for easy access to explore by water, Champlain Shores offers the best of outdoor living alongside all the essentials—local shops, healthcare, schools, and year-round adventure from skiing to snowmobiling.

Whether you're taking in endless sunsets, setting off on scenic trails, or enjoying waterfront views, this is where your next chapter begins.







## **BECKWITH** WITHOUT ADDITIONAL SPACE OVER GARAGE

#### **Side Elevation**

**Front Elevation** 





Side Elevation

### **Back Elevation**



### **BECKWITH** WITH OPTIONAL SPACE OVER GARAGE

#### **Side Elevation**

#### **Front Elevation**



**Side Elevation** 

#### **Back Elevation**



Note: "Plans, Dimensions And Specifications Are Approximate And Subject To Change Without Notice. Furniture Is For Illustrative Purposed Only And Is Not Included. Illustrations And Photographs May Be Upgraded Features And/Or Artist's Conception. E&O.e."

#### **Ground Floor**

0

PERIODA I

TOTAL AREA:

GARAGE:

PORCH

± 1,753 sq.ft

± 856 sq.ft

± 228 sq.ft

#### Second Floor

#### **Crawl Space Standard** (Basement optional where allowed)



OPT. SUITE:



BATHEODA BOUDA BURDE OFFICIAL BAIDADAT

14

986 (··)

**TOTAL AREA:** ± 1,753 sq.ft

Note: "Plans, Dimensions And Specifications Are Approxi