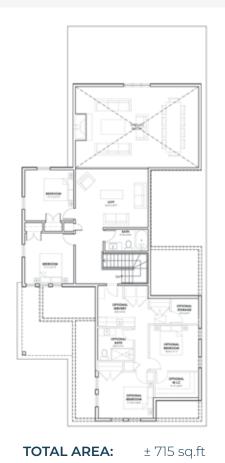

#### **Ground Floor**

0

PERIODA I

TOTAL AREA:

GARAGE:

PORCH

± 1,753 sq.ft

± 856 sq.ft

± 228 sq.ft

#### Second Floor

#### **Crawl Space Standard** (Basement optional where allowed)

OPT. SUITE:

BATHEODA BOUDA BURDE OFFICIAL BAIDADAT

14

986 (··)

**TOTAL AREA:** ± 1,753 sq.ft

Note: "Plans, Dimensions And Specifications Are Approximate And Subject To Change Without Notice. Furniture Is For Illustrative Purposed Only And Is Not Included. Illustrations And Photographs May Be Upgraded Features And/Or Artist's Conception. E&O.e."

± 607 sq.ft