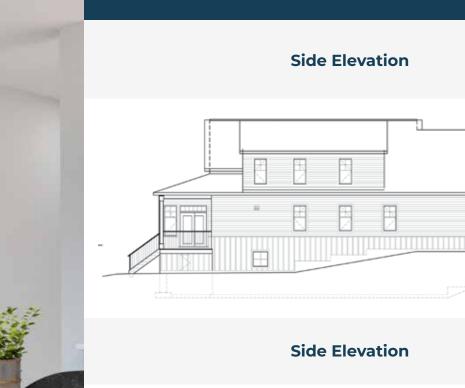

± 496 sq.ft

TOTAL AREA:

**BRULE** STYLE B

**Front Elevation** 

**Back Elevation** 

Note: "Plans, Dimensions And Specifications Are Approximate And Subject To Change Without Notice. Furniture Is For Illustrative Purposed Only And Is Not Included. Illustrations And Photographs May Be Upgraded Features And/Or Artist's Conception. E&O.e."