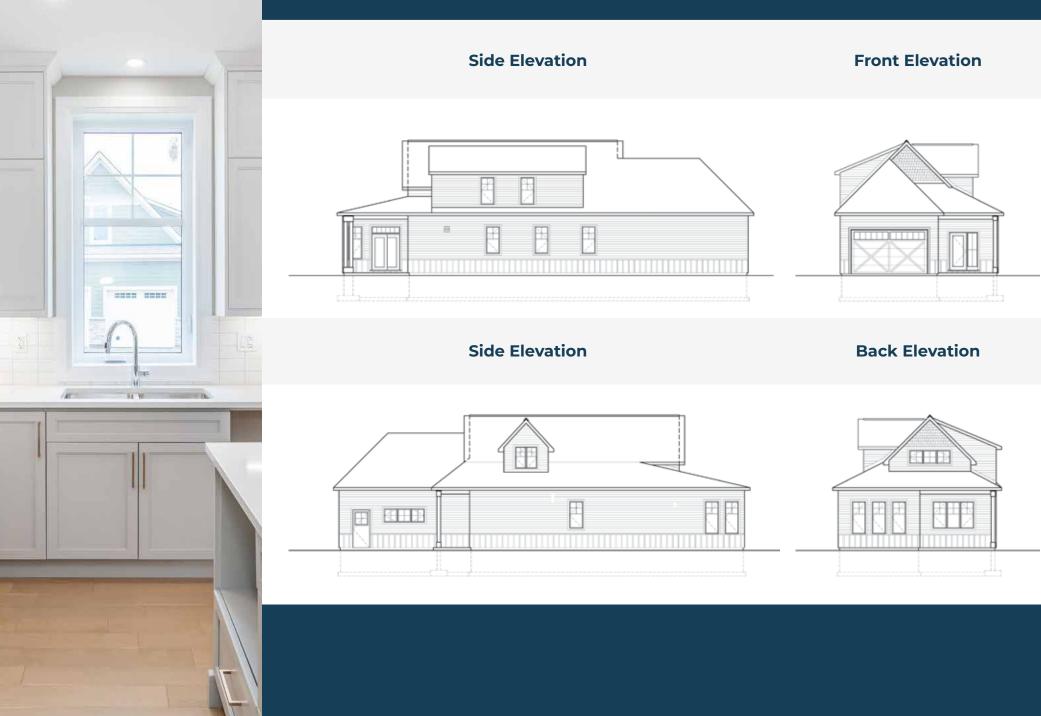

± 496 sq.ft

TOTAL AREA:

**BRULE** STYLE B

**Front Elevation** 

**Back Elevation** 

Note: "Plans, Dimensions And Specifications Are Approximate And Subject To Change Without Notice. Furniture Is For Illustrative Purposed Only And Is Not Included. Illustrations And Photographs May Be Upgraded Features And/Or Artist's Conception. E&O.e."