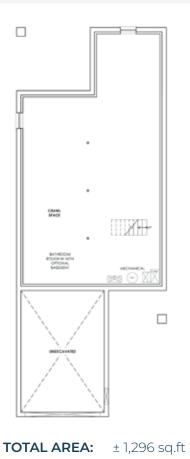

## **Crawl Space Standard** (Basement optional where allowed)

QUICK FACTSImage: Second system3 BedsImage: Second system3 BathImage: Second system±1,792 sq. ft.

Note: "Plans, Dimensions And Specifications Are Approximate And Subject To Change Without Notice. Furniture Is For Illustrative Purposed Only And Is Not Included. Illustrations And Photographs May Be Upgraded Features And/Or Artist's Conception. E&O.e."