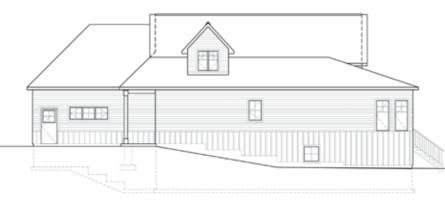

± 496 sq.ft

TOTAL AREA:

**BRULE** STYLE B

**Front Elevation** 

**Back Elevation** 

Note: "Plans, Dimensions And Specifications Are Approximate And Subject To Change Without Notice. Furniture Is For Illustrative Purposed Only And Is Not Included. Illustrations And Photographs May Be Upgraded Features And/Or Artist's Conception. E&O.e."