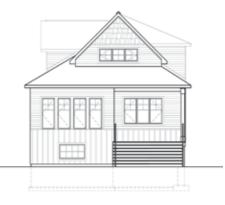

± 496 sq.ft

TOTAL AREA:

**BRULE** STYLE B

**Front Elevation** 

**Back Elevation** 

Note: "Plans, Dimensions And Specifications Are Approximate And Subject To Change Without Notice. Furniture Is For Illustrative Purposed Only And Is Not Included. Illustrations And Photographs May Be Upgraded Features And/Or Artist's Conception. E&O.e."