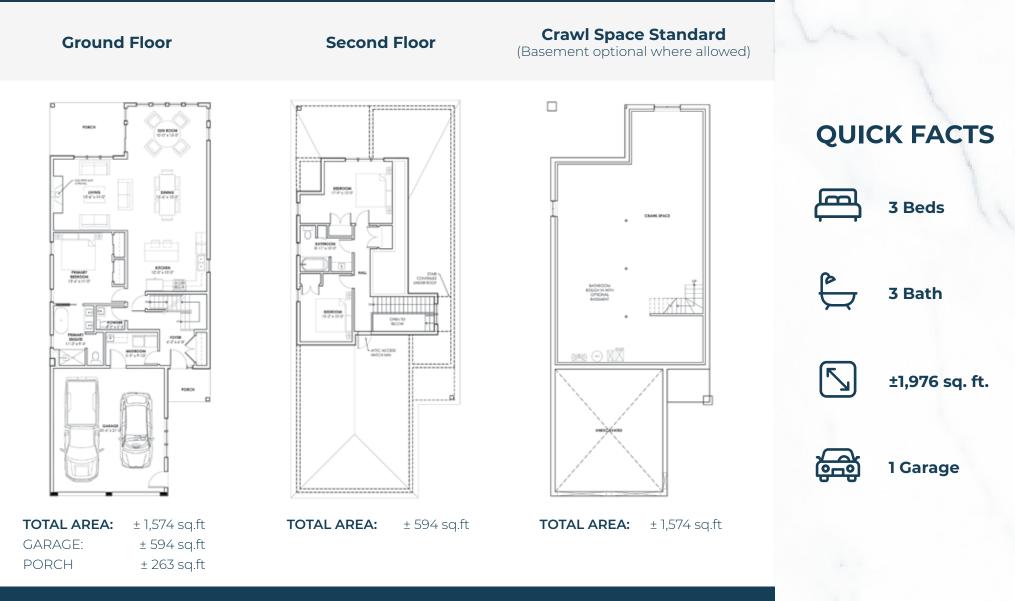

Whether you're taking in endless sunsets, setting off on scenic trails, or enjoying waterfront views, this is where your next chapter begins.

**BRULE** STYLE A

± 237 sq.ft

PORCH

## Second Floor

## **Crawl Space Standard** (Basement optional where allowed)

QUICK FACTSImage: Second system3 BedsImage: Second system3 BathImage: Second system±1,792 sq. ft.

Note: "Plans, Dimensions And Specifications Are Approximate And Subject To Change Without Notice. Furniture Is For Illustrative Purposed Only And Is Not Included. Illustrations And Photographs May Be Upgraded Features And/Or Artist's Conception. E&O.e."

± 496 sq.ft

TOTAL AREA:

**BRULE** STYLE B

**Front Elevation** 

**Back Elevation** 

Note: "Plans, Dimensions And Specifications Are Approximate And Subject To Change Without Notice. Furniture Is For Illustrative Purposed Only And Is Not Included. Illustrations And Photographs May Be Upgraded Features And/Or Artist's Conception. E&O.e."