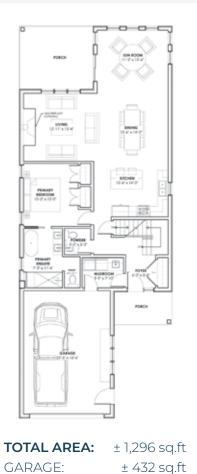

Champlain Shores is a community built for those ready to embrace life by the water. Just 45 minutes north of Barrie in the small town of Penetanguishene, it's a place where you can find both vibrant energy and quiet relaxation. With scenic trails, Georgian Bay at your doorstep, and dockage for easy access to explore by water, Champlain Shores offers the best of outdoor living alongside all the essentials—local shops, healthcare, schools, and year-round adventure from skiing to snowmobiling.

Whether you're taking in endless sunsets, setting off on scenic trails, or enjoying waterfront views, this is where your next chapter begins.







**BRULE** STYLE A







± 237 sq.ft

PORCH

## Second Floor

## **Crawl Space Standard** (Basement optional where allowed)



QUICK FACTSImage: Second system3 BedsImage: Second system3 BathImage: Second system±1,792 sq. ft.

Note: "Plans, Dimensions And Specifications Are Approximate And Subject To Change Without Notice. Furniture Is For Illustrative Purposed Only And Is Not Included. Illustrations And Photographs May Be Upgraded Features And/Or Artist's Conception. E&O.e."

± 496 sq.ft

TOTAL AREA:

**BRULE** STYLE B





**Front Elevation** 

**Back Elevation** 







Note: "Plans, Dimensions And Specifications Are Approximate And Subject To Change Without Notice. Furniture Is For Illustrative Purposed Only And Is Not Included. Illustrations And Photographs May Be Upgraded Features And/Or Artist's Conception