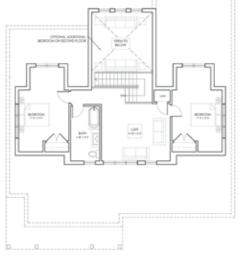

## **Second Floor**

**TOTAL AREA:** ± 1,688 sq.ft

NOTE: "PLANS, DIMENSIONS AND SPECIFICATIONS ARE APPROXIMATE AND SUBJECT TO CHANGE WITHOUT NOTICE. FURNITURE IS FOR ILLUSTRATIVE PURPOSED ONLY AND IS NOT INCLUDED. ILLUSTRATIONS AND PHOTOGRAPHS MAY BE UPGRADED FEATURES AND/OR ARTIST'S CONCEPTION. E&O.E."