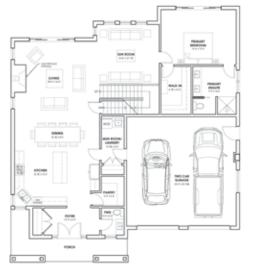

# **Ground Floor**

**TOTAL AREA:** ± 1,688 sq.ft

NOTE: "PLANS, DIMENSIONS AND SPECIFICATIONS ARE APPROXIMATE AND SUBJECT TO CHANGE WITHOUT NOTICE. FURNITURE IS FOR ILLUSTRATIVE PURPOSED ONLY AND IS NOT INCLUDED. ILLUSTRATIONS AND PHOTOGRAPHS MAY BE UPGRADED FEATURES AND/OR ARTIST'S CONCEPTION. E&O.E."