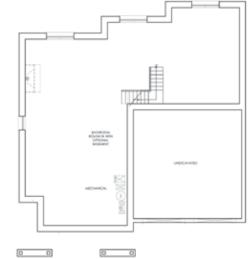

#### **Crawl Space Standard** (Basement optional where allowed)

### **Back Elevation**

± 1,688 sq.ft

± 603 sq.ft

± 158 sq.ft

TOTAL AREA:

GARAGE:

PORCH

**TOTAL AREA:** ± 828 sq.ft

**TOTAL AREA:** ± 1,688 sq.ft

NOTE: "PLANS, DIMENSIONS AND SPECIFICATIONS ARE APPROXIMATE AND SUBJECT TO CHANGE WITHOUT NOTICE. FURNITURE IS FOR ILLUSTRATIVE PURPOSED ONLY AND IS NOT INCLUDED. ILLUSTRATIONS AND PHOTOGRAPHS MAY BE UPGRADED FEATURES AND/OR ARTIST'S CONCEPTION. E&O.E."