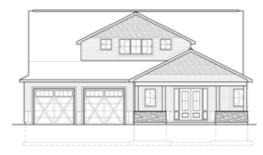

Champlain Shores is a community built for those ready to embrace life by the water. Just 45 minutes north of Barrie in the small town of Penetanguishene, it's a place where you can find both vibrant energy and quiet relaxation. With scenic trails, Georgian Bay at your doorstep, and dockage for easy access to explore by water, Champlain Shores offers the best of outdoor living alongside all the essentials—local shops, healthcare, schools, and year-round adventure from skiing to snowmobiling.

Whether you're taking in endless sunsets, setting off on scenic trails, or enjoying waterfront views, this is where your next chapter begins.





**Side Elevation** 





# **Front Elevation**

# **Ground Floor**

## **Second Floor**

#### **Crawl Space Standard** (Basement optional where allowed)



### **Back Elevation**





± 1,688 sq.ft

± 603 sq.ft

± 158 sq.ft

TOTAL AREA:

GARAGE:

PORCH





**TOTAL AREA:** ± 828 sq.ft

**TOTAL AREA:** ± 1,688 sq.ft

NOTE: "PLANS, DIMENSIONS AND SPECIFICATIONS ARE APPROXIMATE AND SUBJECT TO CHANGE WITHOUT NOTICE. FURNITURE IS FOR ILLUSTRATIVE PURPOSED ONLY AND IS NOT INCLUDED. ILLUSTRATIONS AND PHOTOGRAPHS MAY BE UPGRADED FEATURES AND/OR ARTIST'S CONCEPTION. E&O.E."



### **DISCOVER MORE ONLINE**