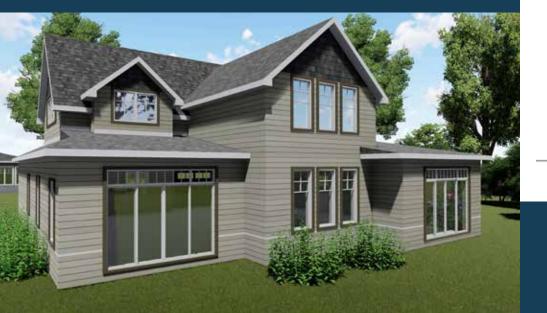

### **Back Elevation**

± 1,688 sq.ft

± 603 sq.ft

± 158 sq.ft

TOTAL AREA:

GARAGE:

PORCH

**TOTAL AREA:** ± 828 sq.ft