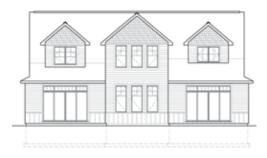

### **Back Elevation**

± 1,688 sq.ft

± 603 sq.ft

± 158 sq.ft

TOTAL AREA:

GARAGE:

PORCH

**TOTAL AREA:** ± 828 sq.ft